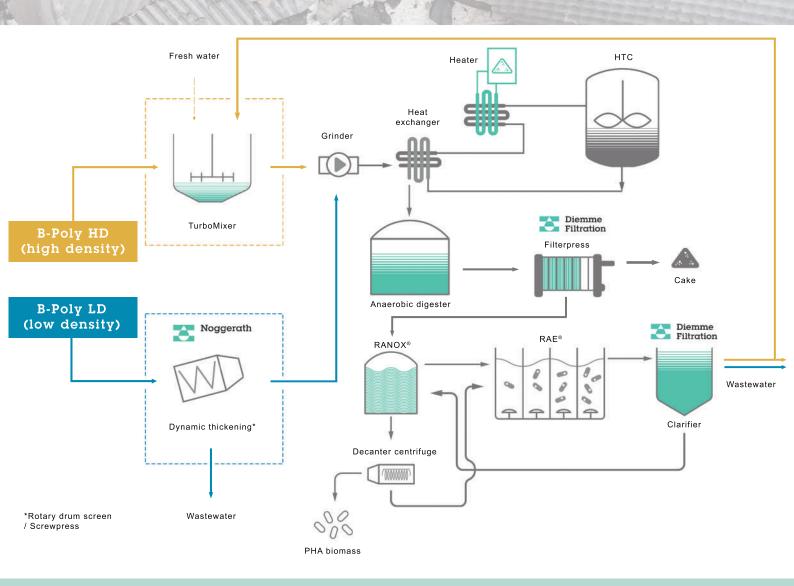

## **B-Poly (complete plant)**

Valorization of municipal, industrial and agro-industrial wastewater sludge

#### Key benefits of B-Poly

**- Up to 80% reduction in the volume of dewatered sludge** to be disposed of (e.g., landfill) or to be recovered in other forms (e.g., waste-to-energy, composting, agricultural spreading).

-**Production of water** with very low COD content (<1 g/l), to be recirculated on top of the process or sent to the water line without aggravation.

-Production of raw bioplastic (PHA) for the B2B market.