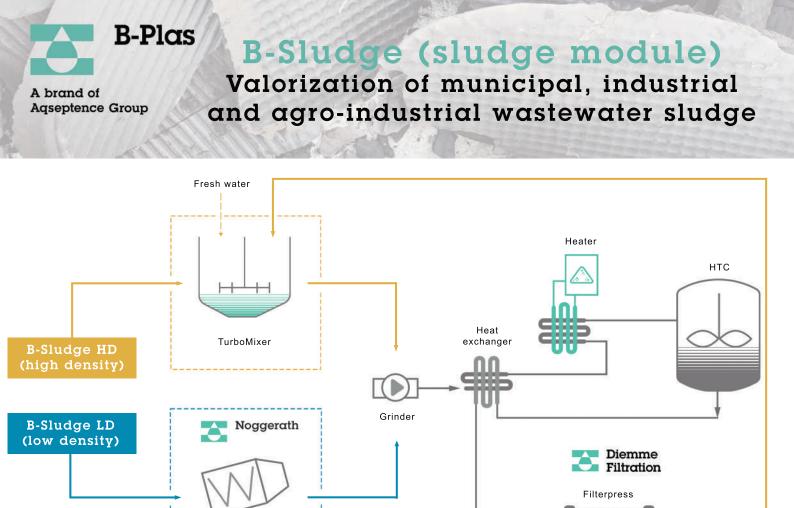

### Key benefits of B-Sludge

Dynamic thickening\*

Wastewater

- Up to 80% reduction in the volume of dewatered sludge to be disposed of (e.g., landfill) or to be recovered in other forms (e.g., waste-to-energy, composting, agricultural spreading).

- **Production of sanitized water** with high COD content that can be reused within the industrial compartment (e.g., maximizing biogas plant yields).

**B-PLAS Sbrl** 

\*Rotary drum screen / Screwpress

Via Gessi 16 48022 Lugo - Italy Ph. +39 0545 20611 www.b-plas.it/en